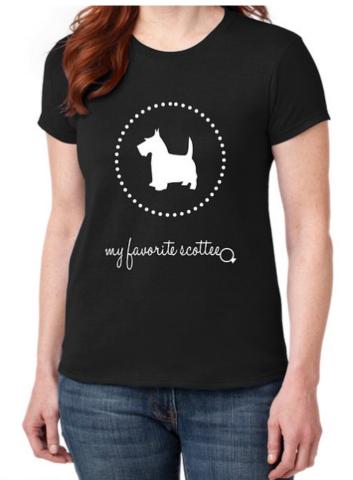

Features: Side-seamed. Missy fit.

Colors Available:

My Favorite Scottee

**Product:** MyFavScotteeBlack

6.1 oz., 100% preshrunk cotton. Seamless collar. Double-Needle Stitched. Taped shoulder-to-shoulder. Cut with smaller sleeves and body for a narrower fit. Smaller ribbed collar.

Colors Available:

Size: Small - 3X

my favorite scotter

Scottie Doll

Product: Scottie DollWhite

Her go-to tee fits like a well-loved favorite, featuring a modern feminine fit, classic V-neck, short sleeves and superior combed and ring-spun cotton that acts as the best blank canvas for printing. Offered in a variety of solid, marble, neon and heather colors.