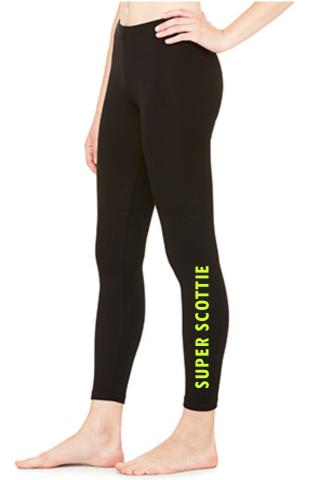

#### **Super Scottie Legging**

**Product:** SuperScottieLegging

Perfect for layering, this classic legging features a form-fitted silhouette, tunneled elastic waistband that won't flip and no side seam, making this pant perfect for printing down the side.

Features: No sideseam. Form fitting. Tunneled elastic waistband.

Fabrication:

95% combed and ring-spun cotton 5% spandex, 30 single 5.3 oz.

Colors Available:

Size: Small - 2x

## **SUPER SCOTTIE**