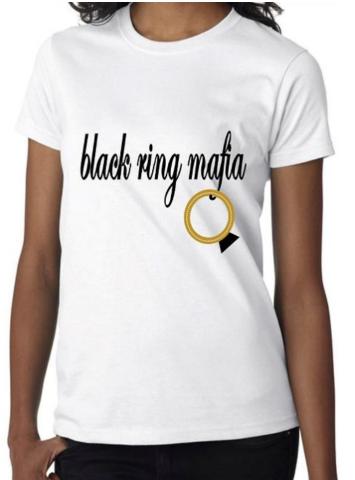

# black ring mafia

#### Black Ring Mafia Logo Tank

**Product:** BRMLogoTankBlack , BRMLogoTankWhite

This wide strap tank provides maximum coverage and support. 100% combed and ring-spun cotton, 30 single 5.8 oz/yd.

Features: 1x1 baby rib knit. Side-seamed. Missy fit.

#### Black Ring Mafia Logo Tee

**Product:** BRMLogoTeeBlack, BRMLogoTeeWhite

Our uniquely soft Missy scoop tee looks and feels like a well worn favorite.

Tri bl end colors - 50% poly 25% combed and ring-spun cotton 25% rayon, 40 single 3.4oz/yd2.