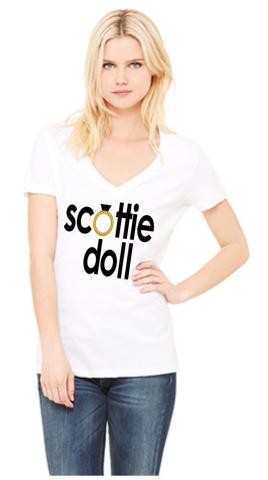

Colors Available:

Size: Small - 3X

my favorite scotter

Scottie Doll

Product: Scottie DollWhite

Her go-to tee fits like a well-loved favorite, featuring a modern feminine fit, classic V-neck, short sleeves and superior combed and ring-spun cotton that acts as the best blank canvas for printing. Offered in a variety of solid, marble, neon and heather colors.