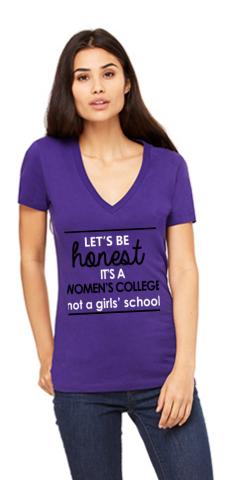

Features: Sides eamed. Slim fit.

Fabrication:

Solid Colors: 100% combed and ring-spun cotton, 30 single 4.2 oz

Colors Available:

Let's Be Honest **Product:** LBHGrey1

Her go-to tee fits like a well-loved favorite, featuring a modern feminine fit, classic V-neck, short sleeves and superior combed and ring-spun cotton that acts as the best blank canvas for printing. Offered in a variety of solid, marble, neon and heather colors.