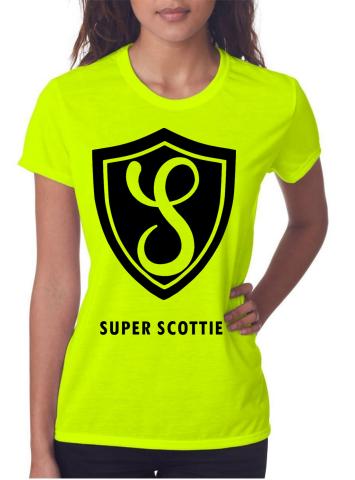

#### **Super Scottie Athletic Performance**

**Product:** SuperScottieNeon

100% polyester Jersey Knit no-snag fabric; Rib Knit 3/4"" collar (no topstitch); AquaFX® Wicking Properties; Freshcare® Anti-Microbial Properties; Double-needle hemmed 5/8"" sleeves and bottom hem;

Features: Athletic fit.

Colors Available:

## **SUPER SCOTTIE**