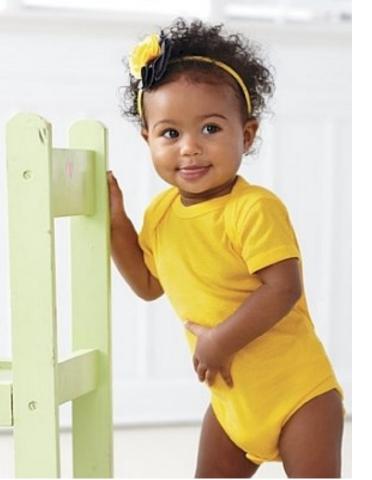

#### Black Ring Baby Onesie

Product: BRBGoldOne, BRBPurpleOne

5 oz., 100% combed rings pun cotton. 1x1 baby rib. Double-needle ribbed binding on neck, armholes, shoulders and bottom. Reinforced three-snap closure. Flatlock seams.

Colors Available: Size: NB, 6,8,12, 24 MOS