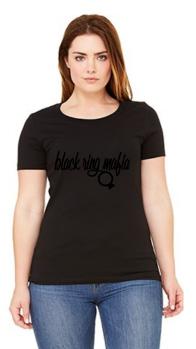

#### Black Ring Mafia Logo Tank

**Product:** BRMLogoTankBlack , BRMLogoTankWhite

This wide strap tank provides maximum coverage and support. 100% combed and ring-spun cotton, 30 single 5.8 oz/yd.

Features: 1x1 baby rib knit. Side-seamed. Missy fit.