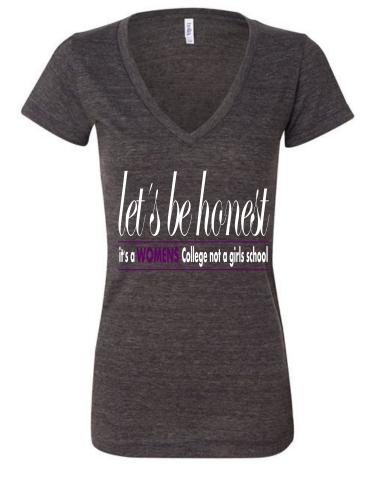

## let's be honest it's a WOMEN'S College not a girls' school

Let's Be Honest II

Product: LBH2purp,LBH2grey

Her go-to tee fits like a well-loved favorite, featuring a modern feminine fit, classic V-neck, short sleeves and superior combed and ring-spun cotton that acts as the best blank canvas for printing. Offered in a variety of solid, marble, neon and heather colors.