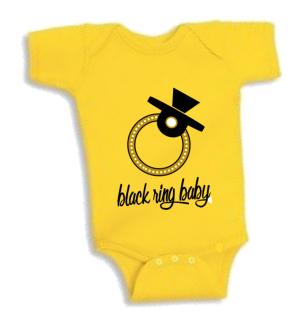

#### Black Ring Baby Onesie

Product: BRBGoldOne, BRBPurpleOne

5 oz., 100% combed rings pun cotton. 1x1 baby rib. Double-needle ribbed binding on neck, armholes, shoulders and bottom. Reinforced three-snap closure. Flatlock seams.

Colors Available: Size: NB, 6,8,12, 24 MOS