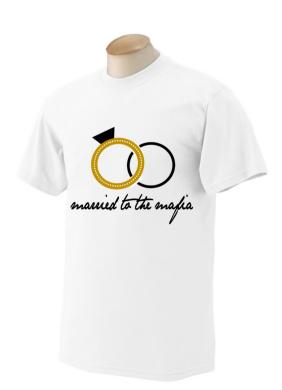

#### Married to the Mafia

Product: MTTMTeeWHite

This t-shirt is made of a 50/50 cotton/poly blend with a DryBlend© fabric wicks moisture away from the body. Double-needlestitching throughout. Taped shoulder-to-shoulder and seamless collar.

Features: Retail fit. Unisex sizing.

Colors Available: