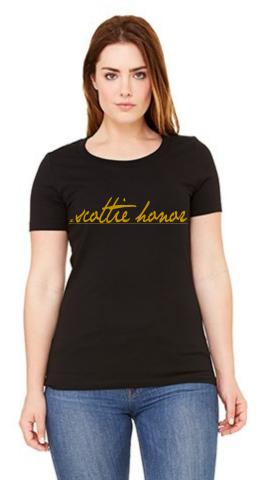

Features: Sides eamed. Slim fit.

Fabrication:

Solid Colors: 52% combed and ring-spun cotton 48% poly Heather Color: 52% combed and ring-spun cotton 48% poly

Colors Available:

**Scottie Honor** 

**Product:** Scottie Honor Black

# \* scotte honor