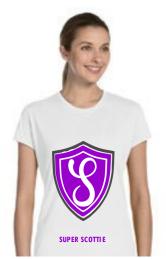

iblend colors - 50% poly 25% combed and ring-spun cotton 25% rayon, 40 single 3.4 oz/yd.

Features: Side-seamed. Missy fit.

Colors Available:

Size: Small - 2x

# \* scotte honor



#### **Black Ring Mafia Signature Scottee**

**Product:** BRMSignTeeWhite

6.1 oz., 100% preshrunk cotton. Seamless collar. Double-Needle Stitched. Taped shoulder-to-shoulder. Cut with smaller sleeves and body for a narrower fit. Smaller ribbed collar.

Features: Women's Cut

Colors Available:



#### **Super Scottie Athletic Performance**

**Product:** SuperScottieNeon

100% polyester Jersey Knit no-snag fabric; Rib Knit 3/4"" collar (no topstitch); AquaFX® Wicking Properties; Freshcare® Anti-Microbial Properties; Double-needle hemmed 5/8"" sleeves and bottom hem;

Features: Athletic fit.

Colors Available:





#### **Super Scottie Legging**

**Product:** SuperScottieLegging

Perfect for layering, this classic legging features a form-fitted silhouette, tunneled elastic waistband that won't flip and no side seam, making this pant perfect for printing down the side.

Features: No sideseam. Form fitting. Tunneled elastic waistband.

Fabrication:

95% combed and ring-spun cotton 5% spandex, 30 single 5.3 oz.

Colors Available:

Size: Small - 2x

## **SUPER SCOTTIE**



#### Super Scottie Athletic Capri Scrunch

**Product:** SuperScottieScrunch

The women's capri scrunch pant brings luxe comfort to loungewear with a poly-cotton rib fabrication, relaxed fit, mid-rise waistband with a djustable drawstring and elastic ankle scrunch that hits just below the knee.

Features: No sideseam. Relaxed fit. 1