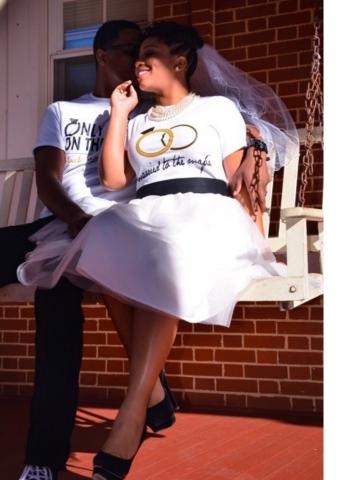

# 2015-2016 Maxied to the Mafia Collection

#### Married to the Mafia

Product: MTTMTeeWHite

This t-shirt is made of a 50/50 cotton/poly blend with a DryBlend© fabric wicks moisture away from the body. Double-needlestitching throughout. Taped shoulder-to-shoulder and seamless collar.

#### Only Man on the Hall

Product: OMOTHTeeWHite

This t-shirt is made of a 50/50 cotton/poly blend with a DryBlend© fabric wicks moisture away from the body. Double-needlestitching throughout. Taped shoulder-to-shoulder and seamless collar.