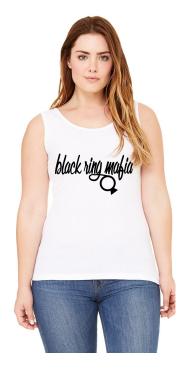

#### Black Ring Mafia Logo Tank

**Product:** BRMLogoTankBlack , BRMLogoTankWhite

This wide strap tank provides maximum coverage and support. 100% combed and ring-spun cotton, 30 single 5.8 oz/yd.

Features: 1x1 baby rib knit. Side-seamed. Missy fit.