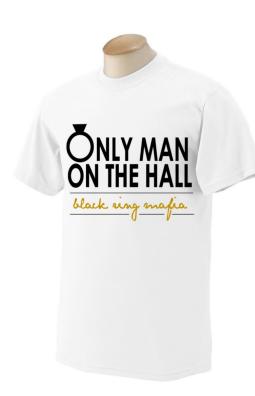

#### Only Man on the Hall

Product: OMOTHTeeWHite

This t-shirt is made of a 50/50 cotton/poly blend with a DryBlend© fabric wicks moisture away from the body. Double-needlestitching throughout. Taped shoulder-to-shoulder and seamless collar.

Features: Retail fit. Unisex sizing.

Colors Available:

2015-2016