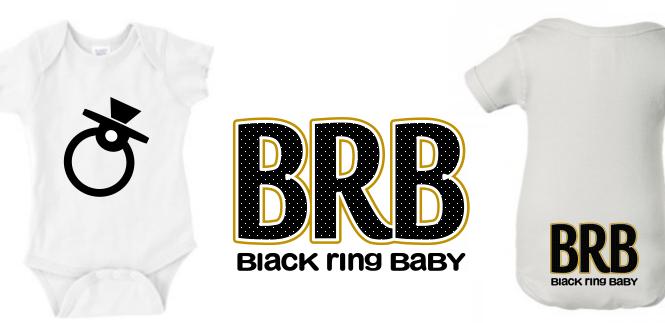

#### Black Ring Baby Onesie

Product: BRBGoldOne, BRBPurpleOne

5 oz., 100% combed rings pun cotton. 1x1 baby rib. Double-needle ribbed binding on neck, armholes, shoulders and bottom. Reinforced three-snap closure. Flatlock seams.

Colors Available: Size: NB, 6,8,12, 24 MOS

#### **BRB Onesie**

Product: BRBbackone

5 oz., 100% combed rings pun cotton. 1x1 baby rib. Double-needle ribbed binding on neck, armholes, shoulders and bottom. Reinforced three-snap closure. Flatlock seams.

Colors Available: Size: NB, 6,8,12, 24 MOS

Black Ring Kid Tee Product: BRKLogoTee

100% preshrunk cotton, Seamless non topstitched ¾" collar Taped neck and shoulders, Double-needle sleeve.

Colors Available: