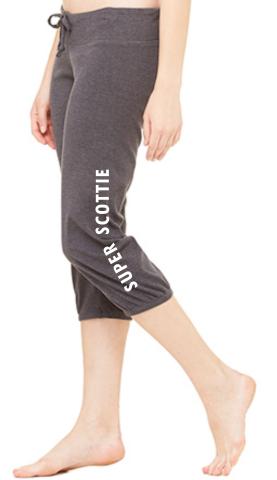

#### **Super Scottie Legging**

**Product:** SuperScottieLegging

Perfect for layering, this classic legging features a form-fitted silhouette, tunneled elastic waistband that won't flip and no side seam, making this pant perfect for printing down the side.

Features: No sideseam. Form fitting. Tunneled elastic waistband.

Fabrication:

95% combed and ring-spun cotton 5% spandex, 30 single 5.3 oz.

Colors Available:

Size: Small - 2x

## **SUPER SCOTTIE**